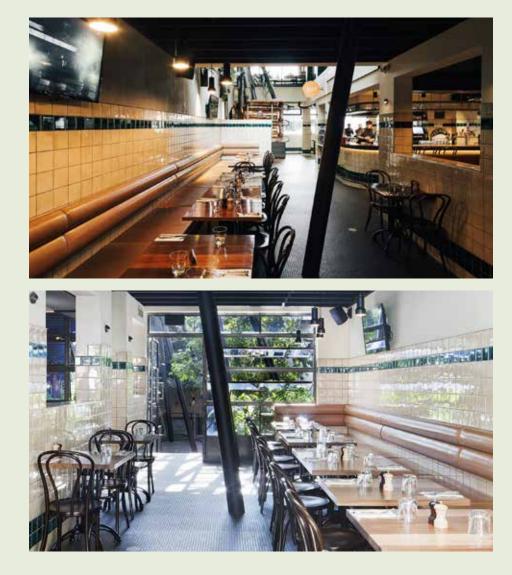

# WELCOME

WCLUMC

The Terminus offers a range of versatile and visually groundbreaking spaces fit for corporate or private events and parties of any size. The venue houses a total of five bars positioned over two levels, offering a range of incredible spaces that will both excite and inspire your guests; from the 1920's inspired 'Paris Tropical' themed floor on Level One, to the art deco Public Bar and Dining Room on the ground floor and out to the lush 150square metre urban beer garden that extends up to a cosy timber terrace equipped with unique roped booths.

LEVEL I BAR

Our Level One 'Paris Tropical' themed bar is reminiscent of a classic roaring 1920's Parisian watering hole, complete with a banana yellow folded steel bar, lush jungle wallpaper, a dance floor and multicoloured furniture interspersed with booth seating overlooking the public bar and stage through a 6 metre void. The Level One Bar can be booked for private functions and events, or can be extended to include The Balcony.

TERMINUS HOTEL - 5

Group dining is available in our deco style dining room. Located inside on the ground floor between the Public Bar island and the outside Garden Bar, the sun soaked banquette style seating provides a comfortable space for a two or threecourse menu for you and your guests as you still absorb the lively atmosphere of the rest of the pub.