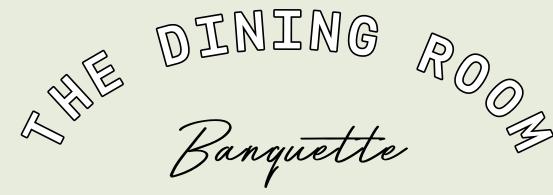

TERMINUS HOTEL - 5

Group dining is available in our deco style dining room. Located inside on the ground floor between the Public Bar island and the outside Garden Bar, the sun soaked banquette style seating provides a comfortable space for a two or threecourse menu for you and your guests as you still absorb the lively atmosphere of the rest of the pub.