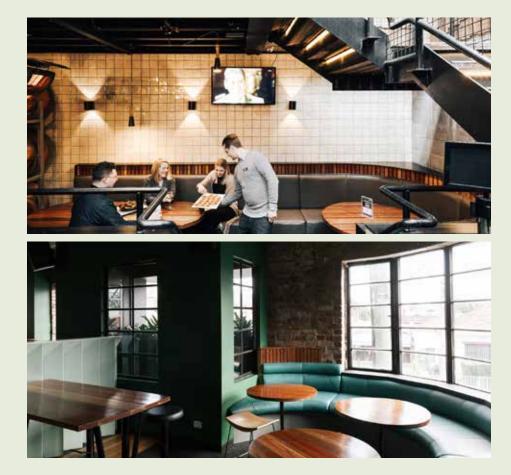

Booth bookings for smaller groups are welcome in the Level 1 Corner Booth, or in our Garden Bar's Sunken Booth. Suitable for a smaller relaxed or more casual style celebrations with a pre-purchased selection of snacks.