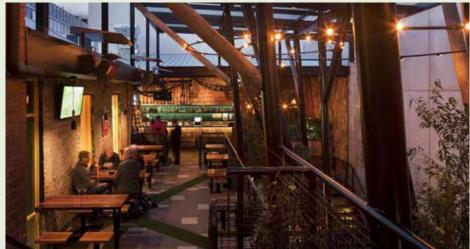

TERRACE BAR

With a clever mix of both seated and standing space, the upstairs timber slated Terrace Bar comes with three large roped jungle style booths, a private bar and 2 plasma TV's.

The space can be extended to include the balcony to increase capacity..

|                          | COCKTAIL | SIT-DOWN | PRIVATE DJ | WIFI | WHEELCHAIR | WEATHER PROTECTION | PRIV. BAR | AV |
|--------------------------|----------|----------|------------|------|------------|--------------------|-----------|----|
| TERRACE BAR              | 30-60    | N/A      | ×          | ~    | ×          | ~                  | ~         | ~  |
| TERRACE BAR<br>& BALCONY | 61-100   | N/A      | ×          | ~    | ×          | ~                  | ~         | ~  |