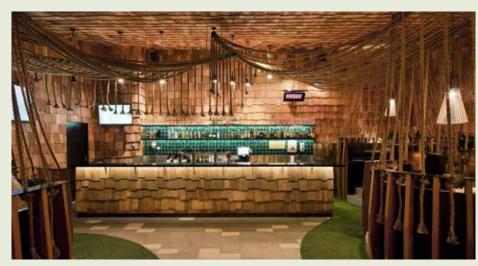

LEVEL I BAR

Our Level One 'Paris Tropical' themed bar is reminiscent of a classic roaring 1920's Parisian watering hole, complete with a banana yellow folded steel bar, lush jungle wallpaper, a dance floor and multicoloured furniture interspersed with booth seating overlooking the public bar and stage through a 6 metre void. The Level One Bar can be booked for private functions and events, or can be extended to include The Balcony.

|             | COCKTAIL | SIT-DOWN | PRIVATE DJ | WIFI | WHEELCHAIR | WEATHER PROTECTION | PRIV. BAR | AV |
|-------------|----------|----------|------------|------|------------|--------------------|-----------|----|
| LEVEL 1 BAR | 60-120   | 50       | ×          | ~    | ~          | ~                  | ~         | ~  |