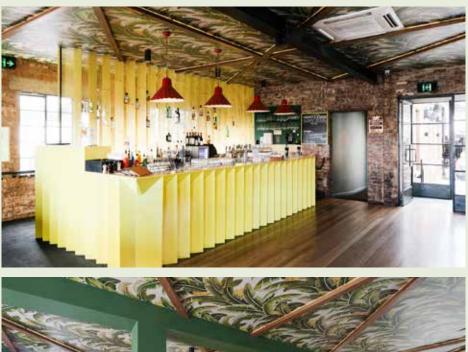

LEVEL I BAR

Our Level One 'Paris Tropical' themed bar is reminiscent of a classic roaring 1920's Parisian watering hole, complete with a banana yellow folded steel bar, lush jungle wallpaper, a dance floor and multicoloured furniture interspersed with booth seating overlooking the public bar and stage through a 6 metre void. The Level One Bar can be booked for private functions and events, or can be extended to include The Balcony.