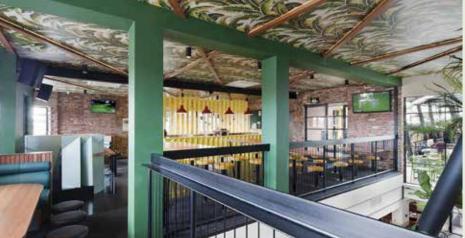

TERRACE BAR

With a clever mix of both seated and standing space, the upstairs timber slated Terrace Bar comes with three large roped jungle style booths, a private bar and 2 plasma TV's.

The space can be extended to include the balcony to increase capacity..

LEVEL I BAR

Our Level One 'Paris Tropical' themed bar is reminiscent of a classic roaring 1920's Parisian watering hole, complete with a banana yellow folded steel bar, lush jungle wallpaper, a dance floor and multicoloured furniture interspersed with booth seating overlooking the public bar and stage through a 6 metre void. The Level One Bar can be booked for private functions and events, or can be extended to include The Balcony.