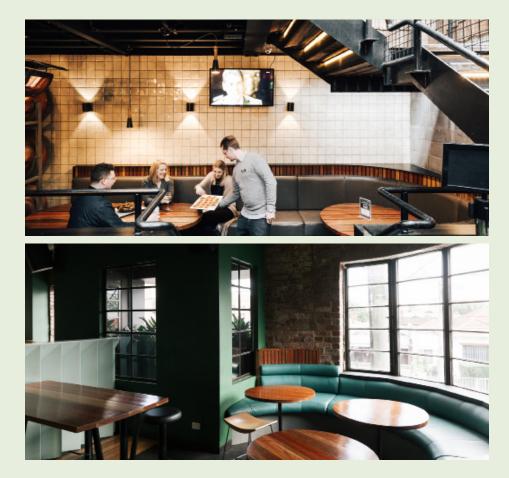

Booth bookings for smaller groups are welcome in the Level 1 Corner Booth, or in our Garden Bar's Sunken Booth. Suitable for a smaller relaxed or more casual style celebrations with a pre-purchased selection of snacks.

Group dining is available in our deco style dining room. Located inside on the ground floor between the Public Bar island and the outside Garden Bar, the sun soaked banquette style seating provides a comfortable space for a two or threecourse menu for you and your guests as you still absorb the lively atmosphere of the rest of the pub.