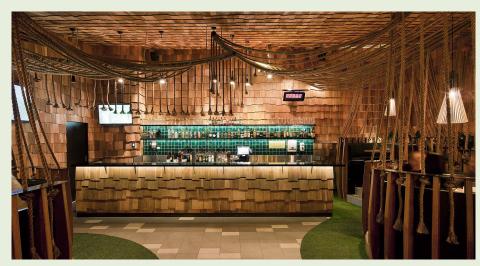

LEVEL I BAR

Our Level One 'Paris Tropical' themed bar is reminiscent of a classic roaring 1920's Parisian watering hole, complete with a banana yellow folded steel bar, lush jungle wallpaper, a dance floor and multicoloured furniture interspersed with booth seating overlooking the public bar and stage through a 6 metre void. The Level One Bar can be booked for private functions and events, or can be extended to include The Balcony.