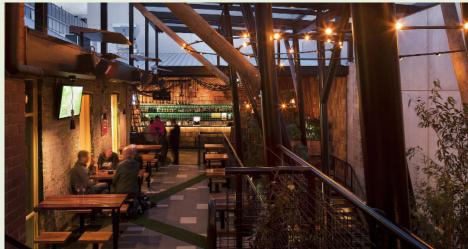

TERRACE BAR

With a clever mix of both seated and standing space, the upstairs timber slated Terrace Bar comes with three large roped jungle style booths, a private bar and 2 plasma TV's.

The space can be extended to include the balcony to increase capacity..