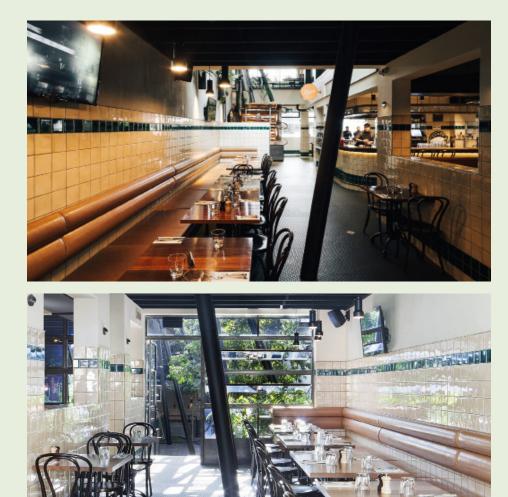

Group dining is available in our deco style dining room. Located inside on the ground floor between the Public Bar island and the outside Garden Bar, the sun soaked banquette style seating provides a comfortable space for a two or threecourse menu for you and your guests as you still absorb the lively atmosphere of the rest of the pub.