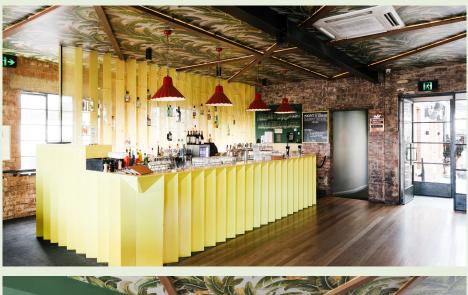

LEVEL I BAR

Our Level One 'Paris Tropical' themed bar is reminiscent of a classic roaring 1920's Parisian watering hole, complete with a banana yellow folded steel bar, lush jungle wallpaper, a dance floor and multicoloured furniture interspersed with booth seating overlooking the public bar and stage through a 6 metre void. The Level One Bar can be booked for private functions and events, or can be extended to include The Balcony.