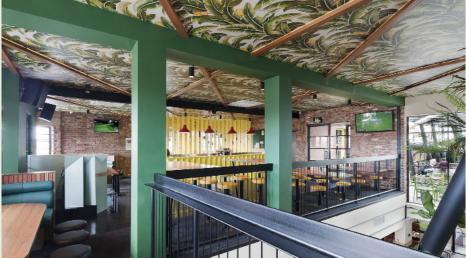

# WELCOME

 $\mathbb{W} \square \square \cup \mathbb{W} \square \square$ 

The Terminus offers a range of versatile and visually groundbreaking spaces fit for corporate or private events and parties of any size. The venue houses a total of five bars positioned over two levels, offering a range of incredible spaces that will both excite and inspire your guests; from the 1920's inspired 'Paris Tropical' themed floor on Level One, to the art deco Public Bar and Dining Room on the ground floor and out to the lush 150square metre urban beer garden that extends up to a cosy timber terrace equipped with unique roped booths.

LEVEL I BAR

Our Level One 'Paris Tropical' themed bar is reminiscent of a classic roaring 1920's Parisian watering hole, complete with a banana yellow folded steel bar, lush jungle wallpaper, a dance floor and multicoloured furniture interspersed with booth seating overlooking the public bar and stage through a 6 metre void. The Level One Bar can be booked for private functions and events, or can be extended to include The Balcony.